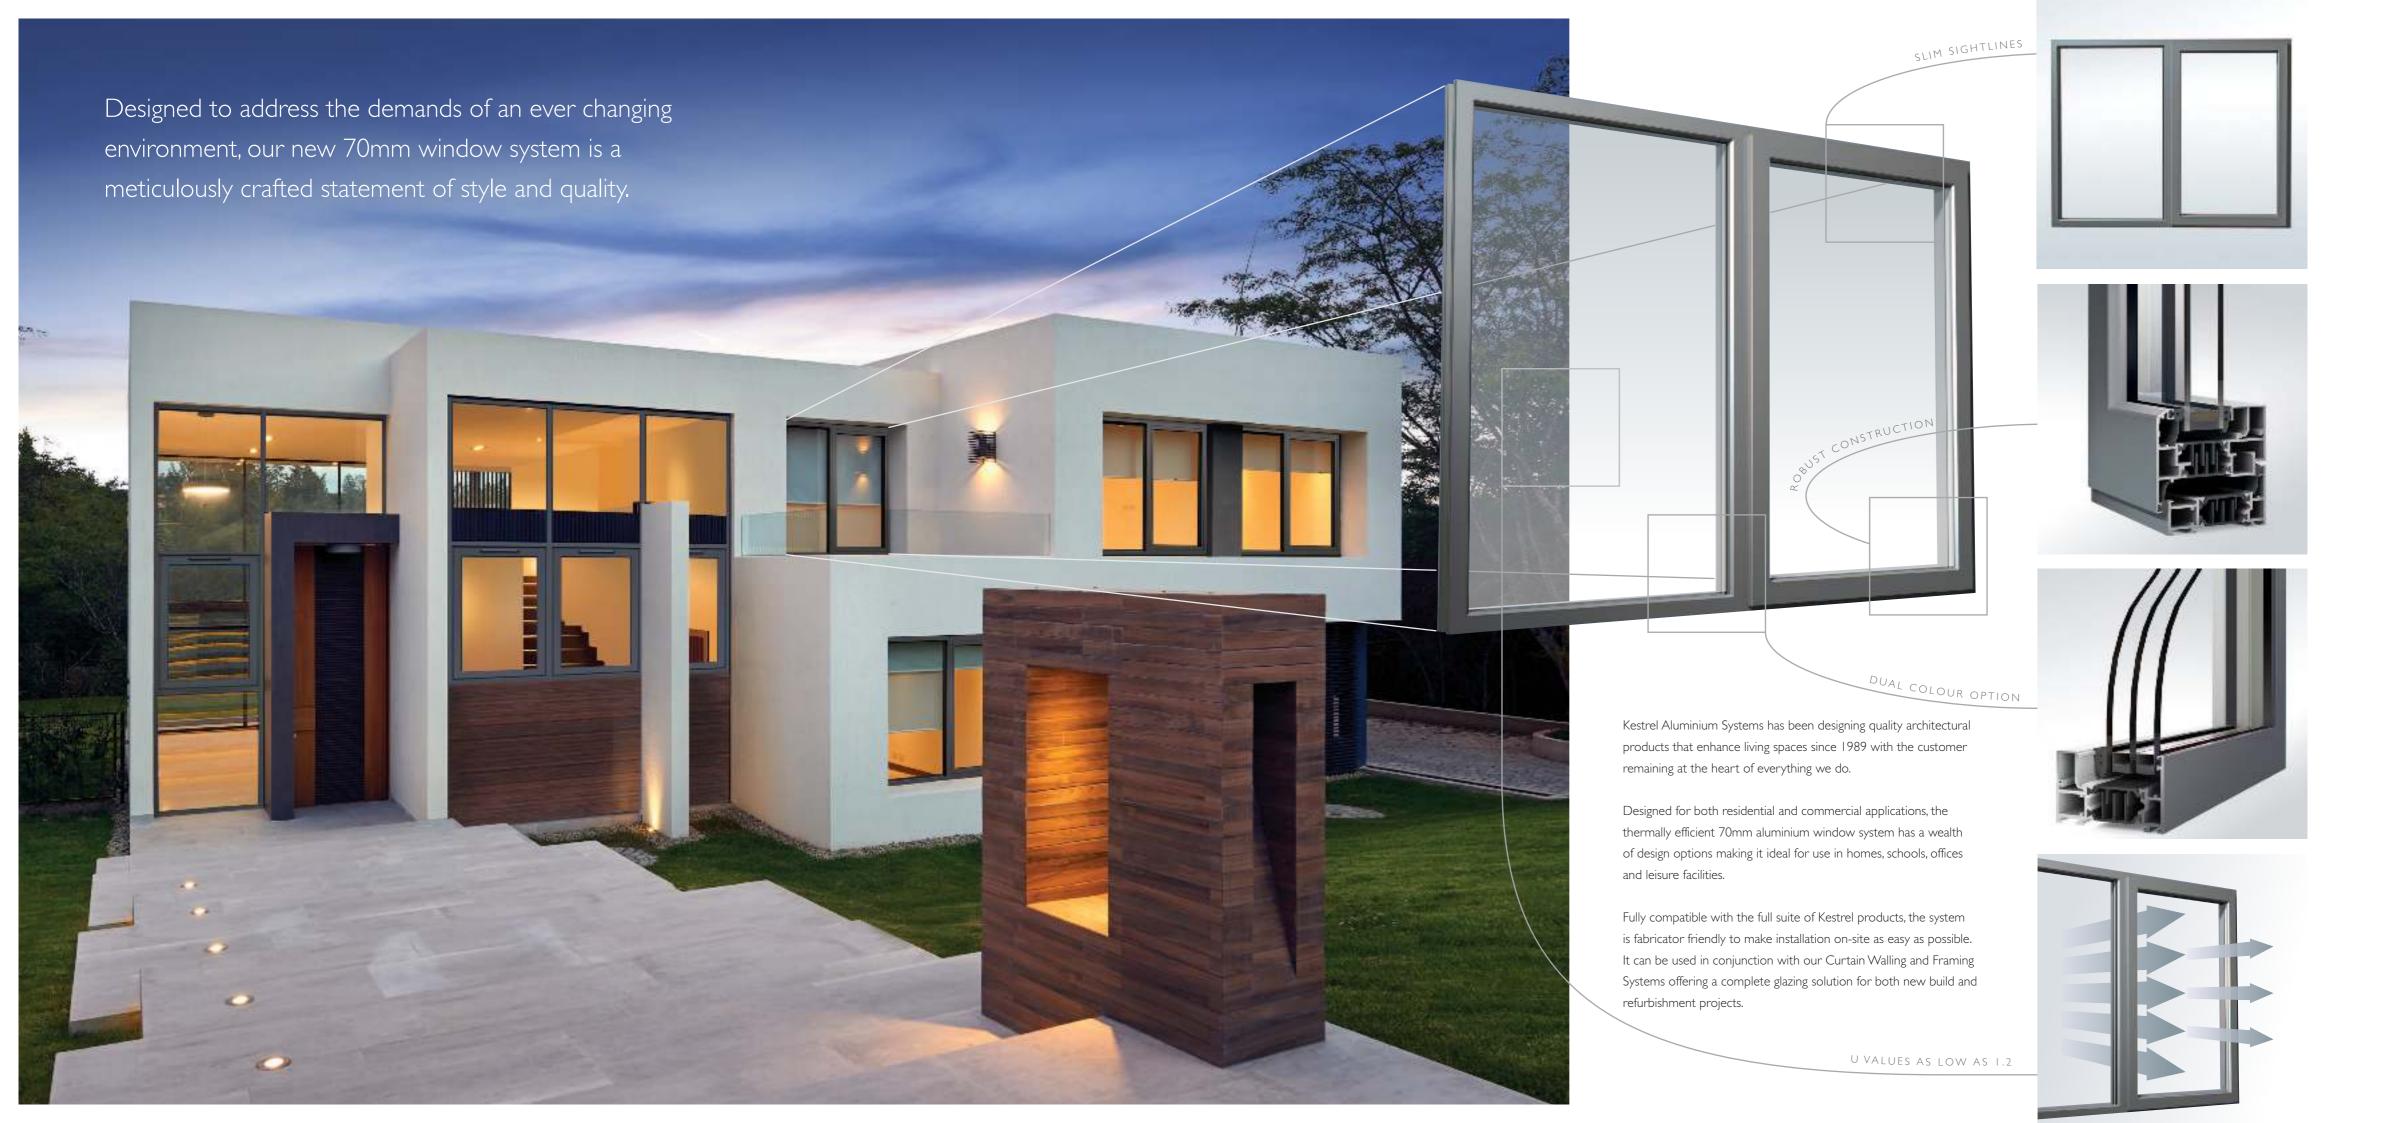

## 70mm Window System

bringing light into living

|                                | 70mm WINDOW SYSTEM                                                             |
|--------------------------------|--------------------------------------------------------------------------------|
| Application                    | Residential new build, refurbishment and light commercial.                     |
| Window types                   | Open out casement (top or side-hung), fixed light.                             |
| Maximum window opening width*  | Side hung 1000mm • Top hung 1000mm                                             |
| Maximum window opening height* | Side hung 1500mm • Top hung 1200mm                                             |
| Frame profiles                 | Profiles 70mm deep. 43mm sightlines on fixed profiles.  Odd leg, Curtain Wall. |
| Corner posts                   | 90° and 135°                                                                   |
| Cills                          | Range of options including one piece polyamide.                                |
| ointing                        | Mechanical corner and transom/mullion jointing.                                |
| Thermal performance            | Polyamide thermally broken profiles - Document LTA, LTB/L2A, L2B compliant.    |
| U-Value                        | As low as 1.2 W/m2K.                                                           |
| Performance                    | Window tested to UK exposure category 1600                                     |
|                                | Water tightness 600Pa                                                          |
|                                | Air permeability Class 4                                                       |
|                                | Wind resistance Class C4                                                       |
|                                | Safety requirement 2400Pa                                                      |
| Finishes                       | Mill, Etched and Anodised (AA25), Polyester Powder Coat.                       |
| Single or dual colour profiles | Option.                                                                        |
| Glazing and infills            | Will accept double or triple IGU and infill panels 24 – 40mm thick.            |
| Square beaded                  | Internally.                                                                    |
| Hardware                       | Nominal 13.5mm cavity accepts most proprietary fittings.                       |
|                                | Non-handed friction hinges.                                                    |
| Trickle vents                  | Standard or Slimline.                                                          |
| Locking handles                | Inline or offset – Black, White, Grey, Graphite, Silver and Gold.              |
| Security                       | Multi-point bi-part espagnolette locking, PAS24 compliant.                     |
| Opening restrictors            | Child and Health Care.                                                         |
| Design standards               | BS EN 4873                                                                     |
|                                | BS EN 6375:1                                                                   |
|                                | BS EN 14351                                                                    |
|                                | PAS24: 2016                                                                    |
|                                |                                                                                |