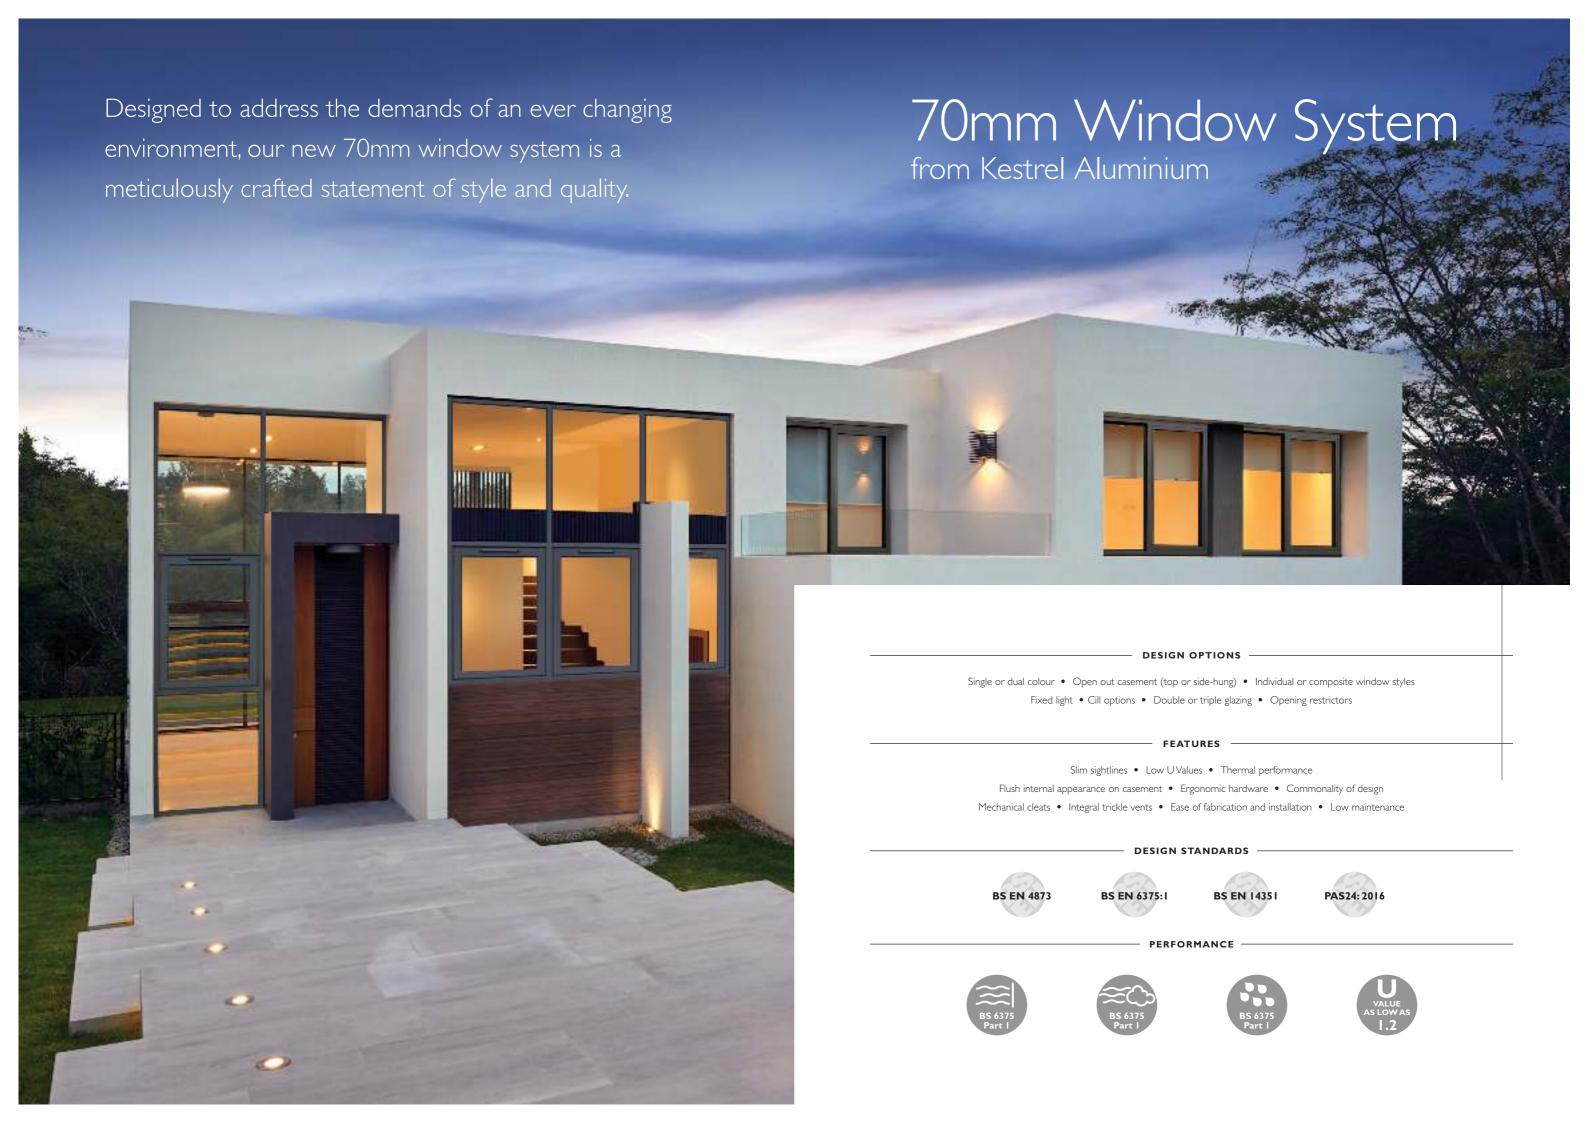

## 70mm Window System

bringing light into living

|                                | 70mm WINDOW SYSTEM                                                             |
|--------------------------------|--------------------------------------------------------------------------------|
| Application                    | Residential new build, refurbishment and light commercial.                     |
| Window types                   | Open out casement (top or side-hung), fixed light.                             |
| Maximum window opening width*  | Side hung 1000mm • Top hung 1000mm                                             |
| Maximum window opening height* | Side hung 1500mm • Top hung 1200mm                                             |
| Frame profiles                 | Profiles 70mm deep. 43mm sightlines on fixed profiles.  Odd leg, Curtain Wall. |
| Corner posts                   | 90° and 135°                                                                   |
| Cills                          | Range of options including one piece polyamide.                                |
| ointing                        | Mechanical corner and transom/mullion jointing.                                |
| Thermal performance            | Polyamide thermally broken profiles - Document LTA, LTB/L2A, L2B compliant.    |
| U-Value                        | As low as 1.2 W/m2K.                                                           |
| Performance                    | Window tested to UK exposure category 1600                                     |
|                                | Water tightness 600Pa                                                          |
|                                | Air permeability Class 4                                                       |
|                                | Wind resistance Class C4                                                       |
|                                | Safety requirement 2400Pa                                                      |
| Finishes                       | Mill, Etched and Anodised (AA25), Polyester Powder Coat.                       |
| Single or dual colour profiles | Option.                                                                        |
| Glazing and infills            | Will accept double or triple IGU and infill panels 24 – 40mm thick.            |
| Square beaded                  | Internally.                                                                    |
| Hardware                       | Nominal 13.5mm cavity accepts most proprietary fittings.                       |
|                                | Non-handed friction hinges.                                                    |
| Trickle vents                  | Standard or Slimline.                                                          |
| Locking handles                | Inline or offset – Black, White, Grey, Graphite, Silver and Gold.              |
| Security                       | Multi-point bi-part espagnolette locking, PAS24 compliant.                     |
| Opening restrictors            | Child and Health Care.                                                         |
| Design standards               | BS EN 4873                                                                     |
|                                | BS EN 6375:1                                                                   |
|                                | BS EN 14351                                                                    |
|                                | PAS24: 2016                                                                    |
|                                |                                                                                |