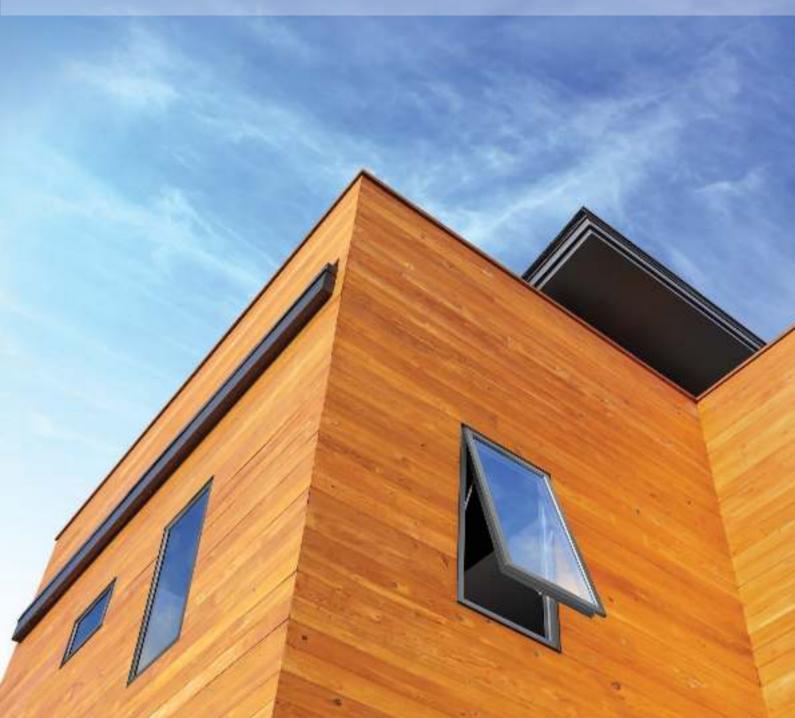

## 70mm Window System

bringing light into living

|                                | 70mm WINDOW SYSTEM                                                             |
|--------------------------------|--------------------------------------------------------------------------------|
| Application                    | Residential new build, refurbishment and light commercial.                     |
| Window types                   | Open out casement (top or side-hung), fixed light.                             |
| Maximum window opening width*  | Side hung 1000mm • Top hung 1000mm                                             |
| Maximum window opening height* | Side hung 1500mm • Top hung 1200mm                                             |
| Frame profiles                 | Profiles 70mm deep. 43mm sightlines on fixed profiles.  Odd leg, Curtain Wall. |
| Corner posts                   | 90° and 135°                                                                   |
| Cills                          | Range of options including one piece polyamide.                                |
| ointing                        | Mechanical corner and transom/mullion jointing.                                |
| Thermal performance            | Polyamide thermally broken profiles - Document LTA, LTB/L2A, L2B compliant.    |
| U-Value                        | As low as 1.2 W/m2K.                                                           |
| Performance                    | Window tested to UK exposure category 1600                                     |
|                                | Water tightness 600Pa                                                          |
|                                | Air permeability Class 4                                                       |
|                                | Wind resistance Class C4                                                       |
|                                | Safety requirement 2400Pa                                                      |
| Finishes                       | Mill, Etched and Anodised (AA25), Polyester Powder Coat.                       |
| Single or dual colour profiles | Option.                                                                        |
| Glazing and infills            | Will accept double or triple IGU and infill panels 24 – 40mm thick.            |
| Square beaded                  | Internally.                                                                    |
| Hardware                       | Nominal 13.5mm cavity accepts most proprietary fittings.                       |
|                                | Non-handed friction hinges.                                                    |
| Trickle vents                  | Standard or Slimline.                                                          |
| Locking handles                | Inline or offset – Black, White, Grey, Graphite, Silver and Gold.              |
| Security                       | Multi-point bi-part espagnolette locking, PAS24 compliant.                     |
| Opening restrictors            | Child and Health Care.                                                         |
| Design standards               | BS EN 4873                                                                     |
|                                | BS EN 6375:1                                                                   |
|                                | BS EN 14351                                                                    |
|                                | PAS24: 2016                                                                    |
|                                |                                                                                |